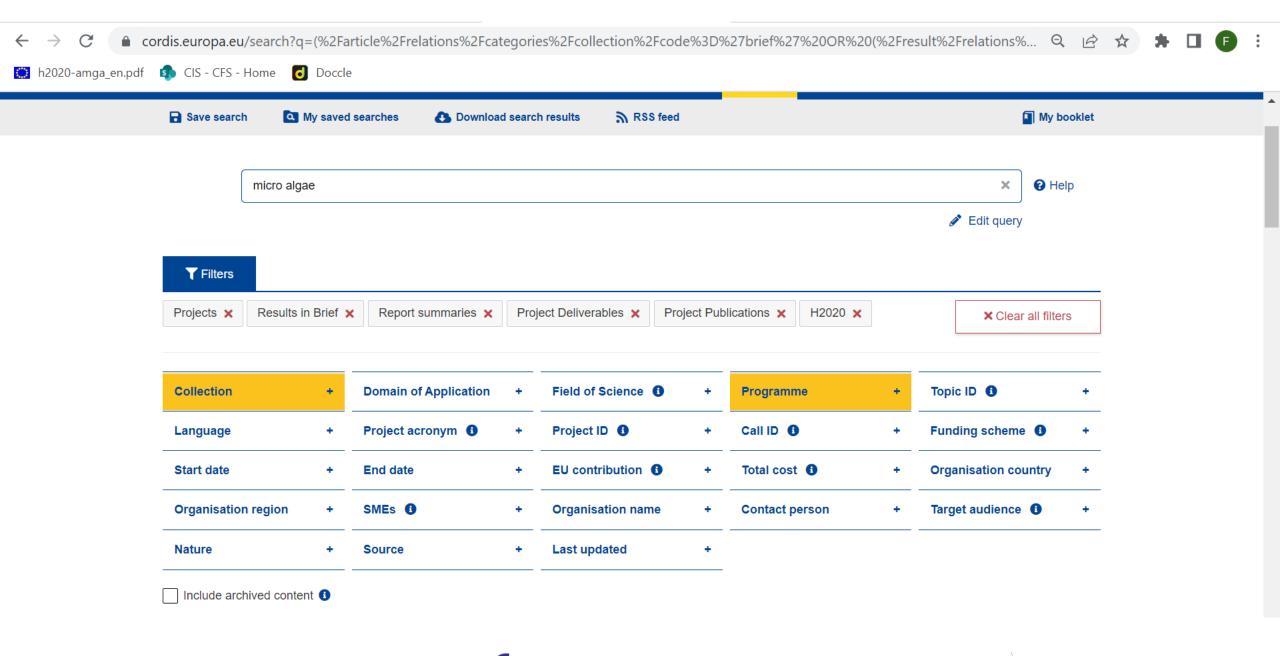

# PARTNERS

- Look in <u>Cordis database</u> "projects & results" for participation in former or current actions
- E.E.N. Enterprise European Network partner database
- Participate in matchmaking events
- Partner searches via NCP organisations

- Look in <u>Cordis database</u> "projects & results" for participation in former or current actions
- E.E.N. Enterprise Europe Network partner database
- Participate in matchmaking events
- Partner searches via NCP organisations

- Look in <u>Cordis database</u> "projects &results" for participation in former or current actions
- E.E.N. Enterprise Europe Network partner database
- Participate in matchmaking events
- Partner searches via NCP organisations