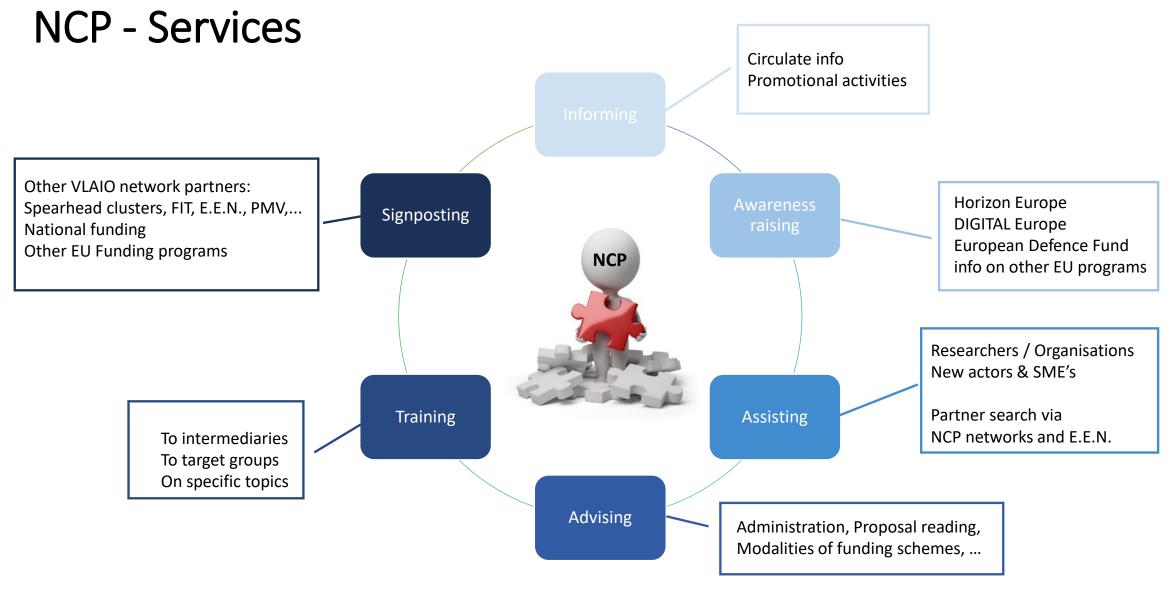

#### **NCP FLANDERS\***

\* FWO & VLAIO

Minimum standards and Guiding principles for setting up systems of National Contact Points (NCP systems) under Horizon Europe